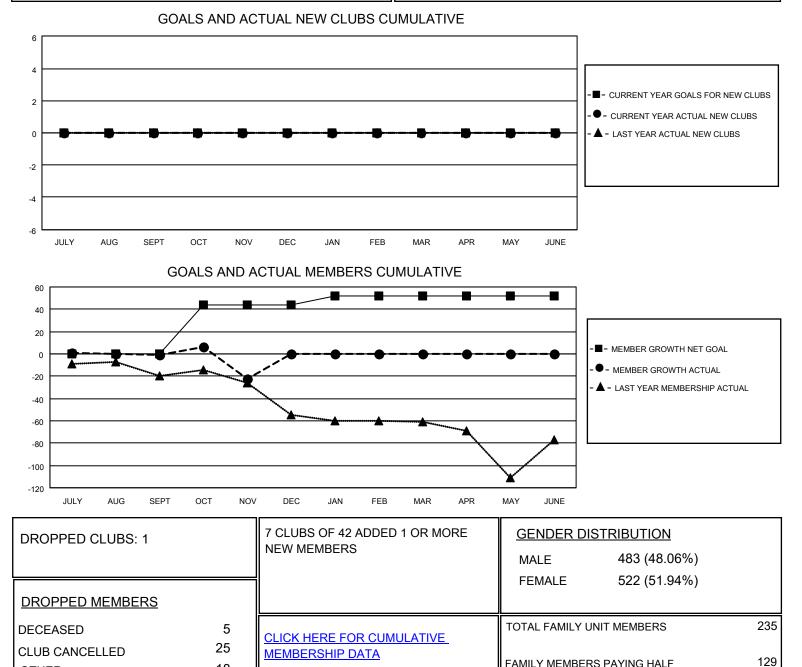

## LOCATION NEW YORK

District 20 R2

Results as of: 11/30/2020

| Clubs                 |               |           |               | Members               |                         |                         |                                                    |
|-----------------------|---------------|-----------|---------------|-----------------------|-------------------------|-------------------------|----------------------------------------------------|
| RESULTS FOR 2020-2021 |               |           |               | RESULTS FOR 2020-2021 |                         |                         |                                                    |
| QUARTER               | NEW CLUB GOAL | NEW CLUBS | DROPPED CLUBS | QUARTER               | IBER GROWTH NET<br>GOAL | MEMBER GROWTH<br>ACTUAL | DROPPED<br>MEMBERS ACTUAL<br>(including transfers) |
| JULY/AUG/SEPT         | 0             | 0         | 0             | JULY/AUG/SEPT         | 0                       | 17                      | 15                                                 |
| OCT/NOV/DEC           | 0             | 0         | 1             | OCT/NOV/DEC           | 44                      | 12                      | 33                                                 |
| JAN/FEB/MAR           | 0             | 0         | 0             | JAN/FEB/MAR           | 8                       | 0                       | 0                                                  |
| APR/MAY/JUNE          | 0             | 0         | 0             | APR/MAY/JUNE          | 0                       | 0                       | 0                                                  |